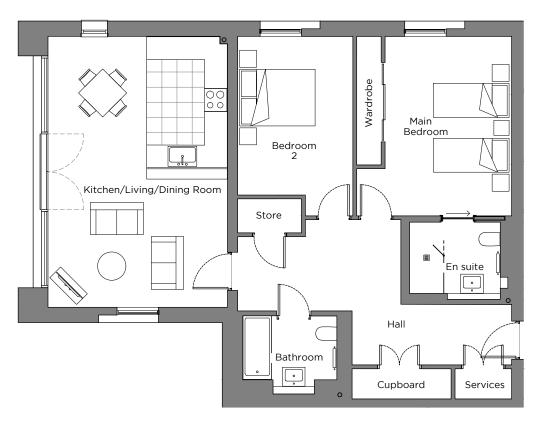

## Audley Sunningdale Park

9 Crosley Court (A09) Second Floor, two bedroom apartment Plot 18

| Kitchen/Living/Dining Room 7.17 x 4.75 23'6" x 15'7"   Main Bedroom 4.89 x 3.28 16'0" x 10'9"   Bedroom 2 4.18 x 2.97 13'9" x 9'9" | Internal Measurements | Metric (m)  | Imperial (ft) |
|------------------------------------------------------------------------------------------------------------------------------------|-----------------------|-------------|---------------|
|                                                                                                                                    | Main Bedroom          | 4.89 x 3.28 | 16'0" x 10'9" |

Audley Sunningdale Park Silwood Road, Ascot, Berkshire SL5 0QB 01344 859 239 www.audleyvillages.co.uk

These floor plans are illustrative and for marketing purposes only. Maximum measurements are shown with longer dimension quoted first. Dimensions are quoted for the main area of the room only. Built-in wardrobes not included in the overall room dimensions. Furniture shown to illustrate possible room layouts and not included in sale. Designs vary according to plot. All details should be checked at the Sales Office.