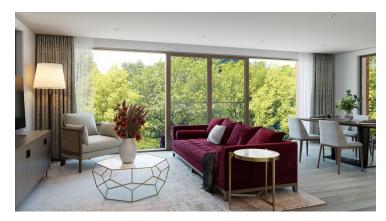

## 2 bedroom, second floor apartment

## **Property highlights**

- New-build apartment on the second floor
- Main bedroom with large built-in wardrobe
- Fully integrated SieMatic kitchen with Neff appliances
- Luxury Villeroy & Boch bathroom
- En suite shower room in main bedroom, with space-saving sliding door
- Guest bathroom
- Hallway storage
- · Carpeted and decorated throughout
- Membership to the Audley Club