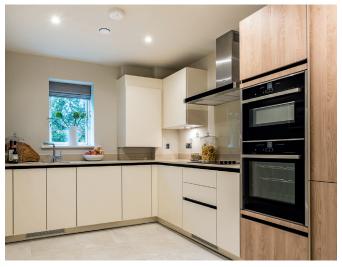

## **Property highlights**

- New-build apartment on the second floor
- Main bedroom with large built-in wardrobe
- Fully integrated SieMatic kitchen with Neff appliances
- Luxury Villeroy & Boch bathroom
- En suite shower room in main bedroom, with space-saving sliding door
- Guest bathroom
- Hallway storage
- · Carpeted and decorated throughout
- Membership to the Audley Club