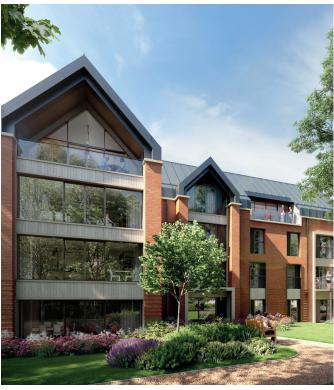

## Audley Sunningdale Park

## 2 bedroom, second floor apartment

## **Property highlights**

- New-build apartment on the second floor
- Main bedroom with large built-in wardrobe
- Fully integrated SieMatic kitchen with Neff appliances
- Luxury Villeroy & Boch bathroom
- En suite shower room in main bedroom, with space-saving sliding door
- Guest bathroom
- Hallway storage
- · Carpeted and decorated throughout
- Membership to the Audley Club