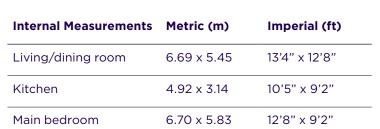

## THE LAYOUT

8 Northcote House, Plot 8. Audley Sunningdale Park, Silwood Road, Ascot, Berkshire SL5 OQB

These floor plans are illustrative and for marketing purposes only. Maximum measurements are shown with longer dimension quoted first. Dimensions are quoted for the main area of the room only. Built-in wardrobes not included in the overall room dimensions. Furniture shown to illustrate possible room layouts and not included in sale. Designs vary according to plot. All details should be checked at the Sales Office. June 2021.