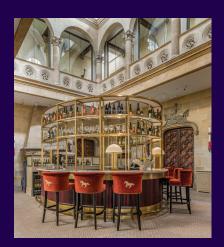

- Light and airy feel
- Luxury Villeroy & Boch sanitaryware in bathroom
- Fully equipped Shaker-style SieMatic kitchen with integrated appliances
- Lift access to first floor

Please see the village brochure and key facts for further information.