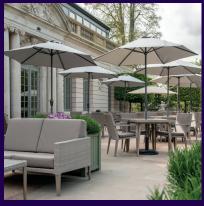

## **Property specifications:**

- Views over the lake and Sunningdale Park
- Generously sized main bedroom with space for a seating area
- Largest property in Northcote House at 1,335 sq.ft.
- Period features throughout

- Light and airy feel
- Luxury Villeroy & Boch sanitaryware in bathroom
- Fully equipped Shaker-style SieMatic kitchen with integrated appliances
- Lift access to first floor

Please see the village brochure and key facts for further information.