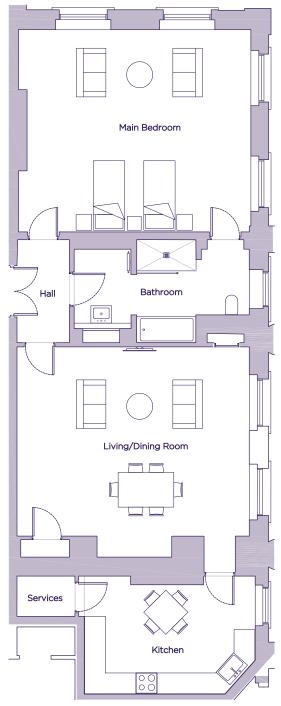

## THE LAYOUT

8 Northcote House, Plot 8. Audley Sunningdale Park, Silwood Road, Ascot, Berkshire SL5 OQB

These floor plans are illustrative and for marketing purposes only. Maximum measurements are shown with longer dimension quoted first. Dimensions are quoted for the main area of the room only. Built-in wardrobes not included in the overall room dimensions. Furniture shown to illustrate possible room layouts and not included in sale. Designs vary according to plot. All details should be checked at the Sales Office. June 2021.