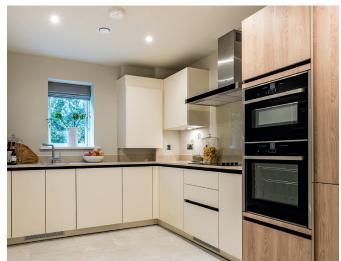

## **Property highlights**

- Open plan kitchen
- Lift access
- Light and airy feel
- Villeroy & Boch en suite and guest bathroom
- Membership to the Audley Club
- Carpeted and decorated throughout
- SieMatic kitchen with Corian worktops and integrated appliances
- Main bedroom with built-in storage and en suite
- Second double bedroom