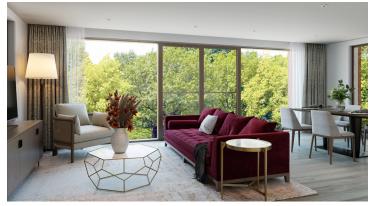

## 2 bedroom, first floor apartment

## **Property highlights**

- Open plan kitchen
- Lift access
- Light and airy feel
- Villeroy & Boch en suite and guest bathroom
- Membership to the Audley Club
- Carpeted and decorated throughout
- SieMatic kitchen with Corian worktops and integrated appliances
- Main bedroom with built-in storage and en suite
- Second double bedroom