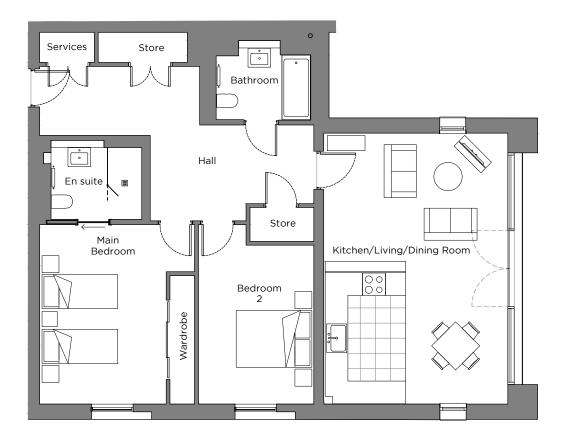

## Audley Sunningdale Park

7 Crosley Court (A07) First Floor, two bedroom apartment Plot 16

| Internal Measurements      | Metric (m)  | Imperial (ft) |
|----------------------------|-------------|---------------|
| Kitchen/Living/Dining Room | 7.17 x 4.87 | 23′6″ x 16′0″ |
| Main Bedroom               | 4.67 x 3.37 | 15′4″ x 11′1″ |
| Bedroom 2                  | 4.06 x 2.88 | 13'4" x 9'5"  |

Audley Sunningdale Park Silwood Road, Ascot, Berkshire SL5 OQB 01344 859 239

mmm 

These floor plans are illustrative and for marketing purposes only. Maximum measurements are shown with longer dimension quoted first. Dimensions are quoted for the main area of the room only. Built-in wardrobes AUDIFY not included in the overall room dimensions. Furniture shown to illustrate possible room layouts and not VILLAGES included in sale. Designs vary according to plot. All details should be checked at the Sales Office.