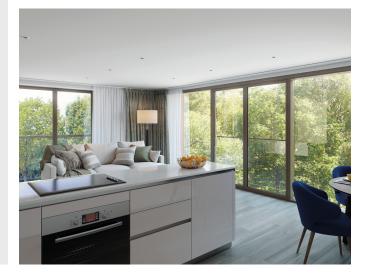

## **Property highlights**

- Lift access
- Main bedroom has a large fitted wardrobe and en suite shower room
- Second double bedroom
- Guest bathroom with luxury
  Villeroy & Boch sanitaryware
- Living room with Juliet balcony
- Fully fitted SieMatic kitchen with integrated appliances
- Hallway storage
- Audley Club membership