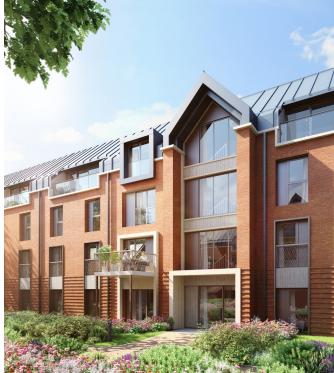

'1" |
| Kitchen               | 3.60 x 2.83 | 11'10" x 9'3" |
| Main Bedroom          | 4.98 x 3.15 | 16′4″ x 10′4″ |
| Bedroom 2             | 3.20 x 3.10 | 10′6″ x 10′2″ |



Audley Sunningdale Park Silwood Road, Ascot, Berkshire SL5 0QB 01344 859 239 www.audleyvillages.co.uk

These floor plans are illustrative and for marketing purposes only. Maximum measurements are shown with longer dimension quoted first. Dimensions are quoted for the main area of the room only. Built-in wardrobes not included in the overall room dimensions. Furniture shown to illustrate possible room layouts and not included in sale. Designs vary according to plot. All details should be checked at the Sales Office.



A: 23 June 2021 C: 224050

## Audley Sunningdale Park

## 2 bedroom, second floor apartment









## **Property highlights**

- Lift access
- Main bedroom has a large fitted wardrobe and en suite shower room
- Second double bedroom
- Guest bathroom with luxury
  Villeroy & Boch sanitaryware
- Living room with Juliet balcony
- Fully fitted SieMatic kitchen with integrated appliances
- Hallway storage
- Audley Club membership





01344 859 239 www.audleyvillages.co.uk

Audley Sunningdale Park

Ascot, Berkshire SL5 OQB

Silwood Road,