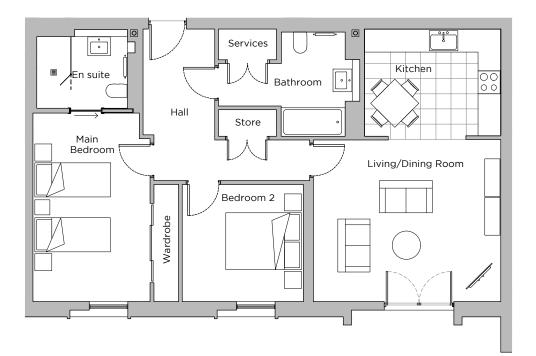

## Audley Sunningdale Park

13 Mackenzie Place (B14) Second Floor, two bedroom apartment Plot 37

| Internal Measurements | Metric (m)  | Imperial (ft) |
|-----------------------|-------------|---------------|
| Living/Dining Room    | 4.91 x 4.29 | 16'1" x 14'1" |
| Kitchen               | 3.60 x 2.83 | 11'10" x 9'3" |
| Main Bedroom          | 4.98 x 3.15 | 16′4″ x 10′4″ |
| Bedroom 2             | 3.20 x 3.10 | 10′6″ x 10′2″ |

## 2 bedroom, second floor apartment

## **Property highlights**

- Lift access
- Main bedroom has a large fitted wardrobe and en suite shower room
- Second double bedroom
- Guest bathroom with luxury
  Villeroy & Boch sanitaryware
- Living room with Juliet balcony
- Fully fitted SieMatic kitchen with integrated appliances
- Hallway storage
- Audley Club membership