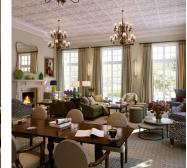

## **Property highlights**

- Lift access
- Main bedroom has a large fitted wardrobe and en suite shower room
- Second double bedroom
- Guest bathroom with luxury
  Villeroy & Boch sanitaryware
- Living room with Juliet balcony
- Fully fitted SieMatic kitchen with integrated appliances
- Hallway storage
- Audley Club membership