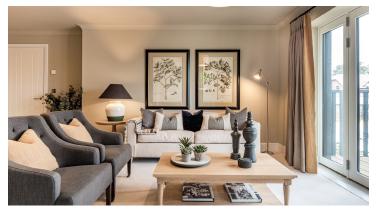

## **Property highlights**

- Lift access
- Main bedroom has a large fitted wardrobe and en suite shower room
- Second double bedroom
- Guest bathroom with luxury
  Villeroy & Boch sanitaryware
- Living room with Juliet balcony
- Fully fitted SieMatic kitchen with integrated appliances
- Hallway storage
- Audley Club membership