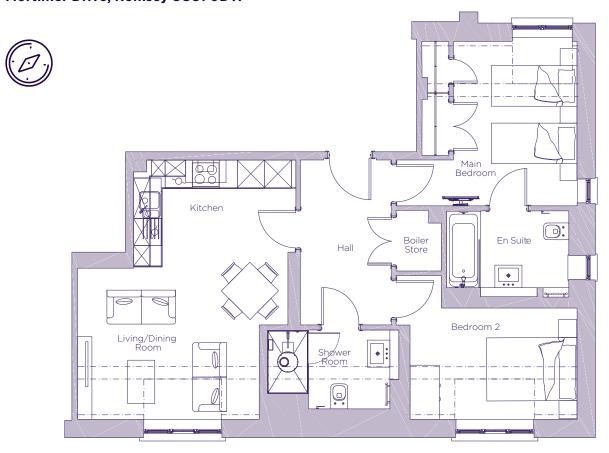

## TWO BEDROOM, FIRST FLOOR APARTMENT

Flat 05, Danvers Lodge, Plot D07. Audley Stanbridge Earls, Mortimer Drive, Romsey S051 0DW 01794 278 303

## **Property specifications:**

- Main bedroom with en suite bathroom
- Second double bedroom
- Additional shower room with Villeroy & Boch sanitaryware
- Kitchen with integrated units
- Open plan kitchen/living/dining room
- Hallway storage
- Carpeted and decorated throughout
- Audley Club membership
- Pre-wired for fibre broadband

## THE LAYOUT

Flat 05, Danvers Lodge, Plot D07. Audley Stanbridge Earls, Mortimer Drive, Romsey S051 0DW

| Internal Measurements      | Metric (m) | Imperial (ft) |
|----------------------------|------------|---------------|
| Kitchen/living/dining room | 4.6 x 5.7  | 14'1" x 18'7" |
| Main bedroom               | 4.0 x 3.6  | 13'1" x 11'8" |
| Bedroom 2                  | 4.0 x 3.1  | 13'1" x 10'1" |

These floor plans are illustrative and for marketing purposes only. Maximum measurements are shown with longer dimension quoted first. Dimensions are quoted for the main area of the room only. Built-in wardrobes not included in the overall room dimensions. Furniture shown to illustrate possible room layouts and not included in sale. Designs vary according to plot. All details should be checked at the Sales Office. November 2021.