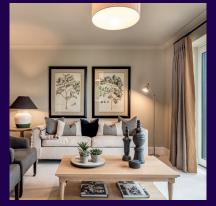

## **Property specifications:**

- Main bedroom with en suite bathroom
- Second double bedroom
- Additional shower room with Villeroy & Boch sanitaryware
- Kitchen with integrated units
- Open plan kitchen/living/dining room
- Hallway storage
- Carpeted and decorated throughout
- Audley Club membership
- Pre-wired for fibre broadband