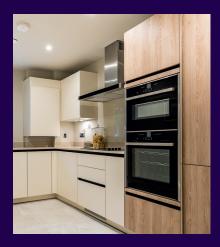

## **Property specifications:**

- Main bedroom with en suite bathroom
- Second double bedroom
- Additional shower room with Villeroy & Boch sanitaryware
- Kitchen with integrated units
- Open plan kitchen/living/dining room
- Hallway storage
- Carpeted and decorated throughout
- Audley Club membership
- Pre-wired for fibre broadband