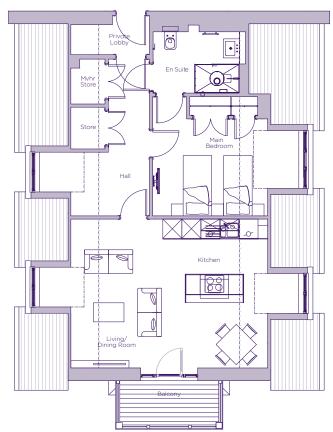

## THE LAYOUT

## Flat 26, Kenne Court, Plot F08. Audley Stanbridge Earls, Mortimer Drive, Romsey SO51 0DW

| Internal Measurements      | Metric (m) | Imperial (ft) |
|----------------------------|------------|---------------|
| Kitchen/living/dining room | 8.1 x 4.6  | 26'5" x 15'0" |
| Main bedroom               | 4.6 x 3.7  | 15'0" x 12'1" |

Note: Dashed line on the first floor indicates roof skeiling line at 2.4m

These floor plans are illustrative and for marketing purposes only. Maximum measurements are shown with longer dimension quoted first. Dimensions are quoted for the main area of the room only. Built-in wardrobes not included in the overall room dimensions. Furniture shown to illustrate possible room layouts and not included in sale. Designs vary according to plot. All details should be checked at the Sales Office. November 2021.