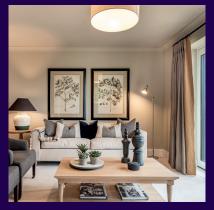

## **Property specifications:**

- Unique multi-aspect first floor apartment
- Open plan kitchen/living/dining room
- Modern kitchen with integrated appliances and SieMatic handleless units
- Private balcony accessible from living room area
- Spacious main bedroom with built-in wardrobes
- Jack & Jill style en suite bathroom fitted with Villeroy & Boch sanitaryware
- Carpeted and decorated throughout
- Private lobby and hallway storage