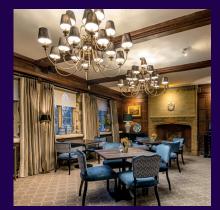

## **Property specifications:**

- Unique multi-aspect first floor apartment
- Open plan kitchen/living/dining room
- Modern kitchen with integrated appliances and SieMatic handleless units
- Private balcony accessible from living room area
- Spacious main bedroom with built-in wardrobes
- Jack & Jill style en suite bathroom fitted with Villeroy & Boch sanitaryware
- Carpeted and decorated throughout
- Private lobby and hallway storage