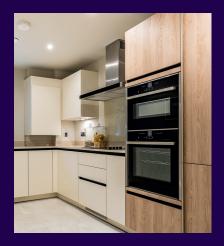

## **Property specifications:**

- Unique multi-aspect first floor apartment
- Open plan kitchen/living/dining room
- Modern kitchen with integrated appliances and SieMatic handleless units
- Private balcony accessible from living room area
- Spacious main bedroom with built-in wardrobes
- Jack & Jill style en suite bathroom fitted with Villeroy & Boch sanitaryware
- Carpeted and decorated throughout
- Private lobby and hallway storage