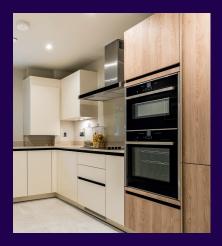

## **Property specifications:**

- Plenty of windows throughout
- Ample storage
- Luxurious SieMatic kitchen with handleless units and integrated appliances
- Open plan kitchen/living/dining room
- Lift access