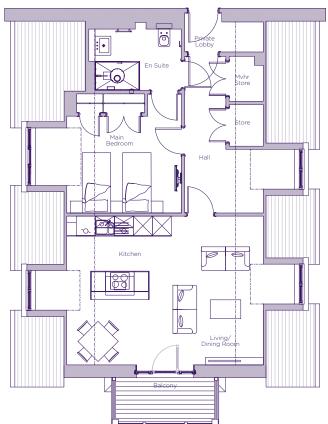

## THE LAYOUT

## Flat 16, Kenne Court, Plot F26. Audley Stanbridge Earls, Mortimer Drive, Romsey SO51 ODW

| Internal Measurements      | Metric (m) | Imperial (ft) |
|----------------------------|------------|---------------|
| Kitchen/living/dining room | 8.1 x 4.6  | 26'5" x 15'0" |
| Main bedroom               | 4.6 x 3.7  | 15'0" x 12'1" |

Note: Dashed line on the first floor indicates roof skeiling line at 2.4m

These floor plans are illustrative and for marketing purposes only. Maximum measurements are shown with longer dimension quoted first. Dimensions are quoted for the main area of the room only. Built-in wardrobes not included in the overall room dimensions. Furniture shown to illustrate possible room layouts and not included in sale. Designs vary according to plot. All details should be checked at the Sales Office. November 2021.