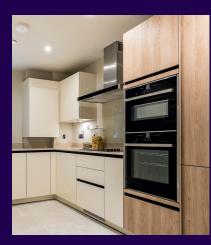

## **Property specifications:**

- Large four bedroom cottage situated near the entrance to the village
- Kitchen with SieMatic units and integrated appliances
- Utility room which is accessed from the back of the cottage
- Separate living/dining rooms and study