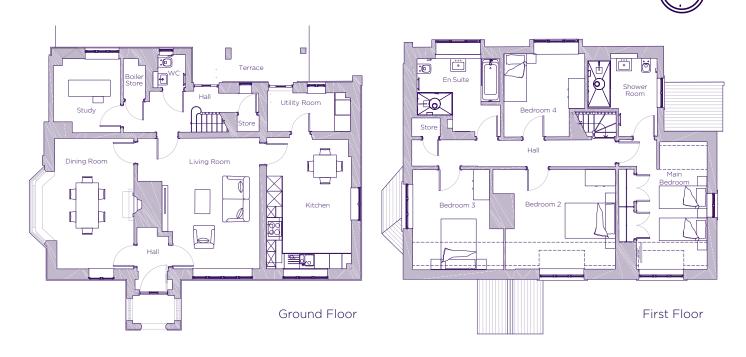

## THE LAYOUT

## Cottage 01, Havering Cottage, Plot C01. Audley Stanbridge Earls, Mortimer Drive, Romsey SO51 0DW

| Internal Measurements | Metric (m) | Imperial (ft) |
|-----------------------|------------|---------------|
| Living room           | 4.8 x 5.2  | 15'7" x 17'0" |
| Dining room           | 3.6 x 5.1  | 11'8" x 16'7" |
| Kitchen               | 3.3 x 5.1  | 10'8" x 16'7" |
| Utility room          | 3.2 x 1.5  | 10'4" x 4'9"  |
| Study                 | 2.6 x 2.9  | 8'5" x 9'5"   |
| Main bedroom          | 2.8 x 5.1  | 9'1" x 16'7"  |
| Bedroom 2             | 4.8 x 3.9  | 15'7" x 12'7" |
| Bedroom 3             | 3.6 x 3.9  | 11'8" x 12'7" |
| Bedroom 4             | 3.2 x 3.3  | 10'4" x 10'8" |

These floor plans are illustrative and for marketing purposes only. Maximum measurements are shown with longer dimension quoted first. Dimensions are quoted for the main area of the room only. Built-in wardrobes not included in the overall room dimensions. Furniture shown to illustrate possible room layouts and not included in sale. Designs vary according to plot. All details should be checked at the Sales Office. November 2021.