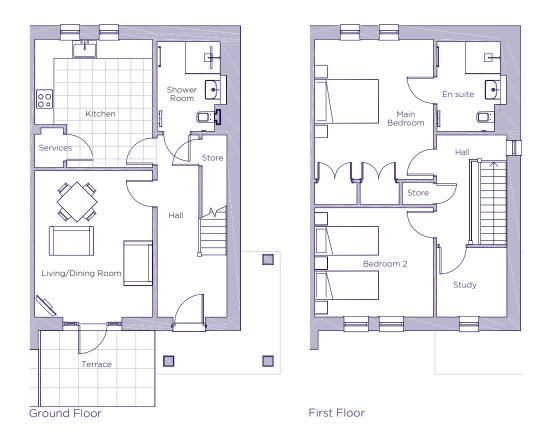

## THE LAYOUT

## 9 Tennant Square, Plot B05. Audley Scarcroft Park, Scarcroft Estate, Leeds, West Yorkshire LS14 3HS

| Internal Measurements | Metric (m)  | Imperial (ft)  |
|-----------------------|-------------|----------------|
| Kitchen               | 4.04 x 3.71 | 13'3" x 12'2"  |
| Living/Dining Room    | 4.61 x 3.71 | 15'10" x 12'4" |
| Main Bedroom          | 4.41 x 3.77 | 14'6" x 12'4"  |
| Bedroom 2             | 3.77 x 3.44 | 12'4" x 11'4"  |
| Study                 | 2.22 x 2.19 | 7'3" x 7'2"    |
| Terrace (approx)      | 3.60 x 2.40 | 11'10" x 7'10" |

These floor plans are illustrative and for marketing purposes only. Maximum measurements are shown with longer dimension quoted first. Dimensions are quoted for the main area of the room only. Built-in wardrobes not included in the overall room dimensions. Furniture shown to illustrate possible room layouts and not included in sale. Designs vary according to plot. All details should be checked at the Sales Office. July 2022.