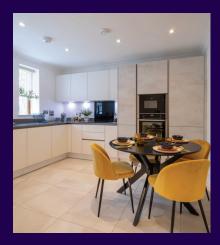

## **Property specifications:**

- End-terrace cottage split over two floors
- Large double bedroom with en suite shower room and built-in double wardrobes
- Second double bedroom
- Terrace accessible from the living room
- Third room perfect for use as a study, hobbies room or day room
- Modern Nobilia kitchen and integrated appliances
- Shower room and en suite fitted with elegant white Geberit sanitaryware

Please see the village brochure and key facts for further information.

Images for illustration purposes only.