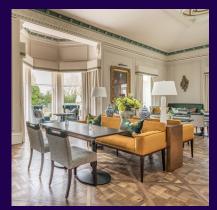

## **Property specifications:**

- Dual-aspect apartment
- Large double bedroom with en suite shower room and built-in double wardrobes
- Second double bedroom
- Modern Nobilia kitchen and integrated appliances

- Open plan kitchen and living space with room for a dining table
- Bathroom and en suite fitted with elegant white Geberit sanitaryware
- South-east facing terraces from both the living room and main bedroom