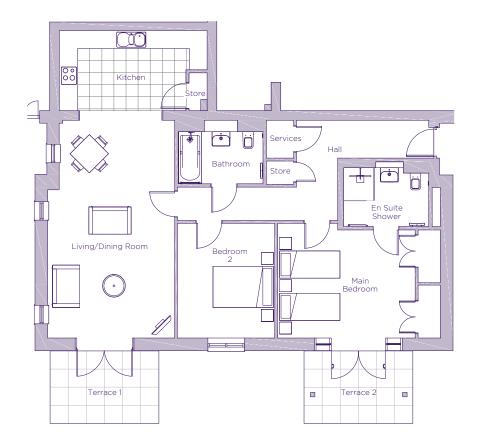

## THE LAYOUT

16 Newman Drive, Braithwaite House, Plot E03. Audley Scarcroft Park, Scarcroft Estate, Leeds, West Yorkshire LS14 3HS

| Internal Measurements | Metric (m)  | Imperial (ft)  |
|-----------------------|-------------|----------------|
| Living/dining room    | 7.21 x 4.20 | 23'8" x 13'9"  |
| Kitchen               | 4.90 x 2.65 | 16'1" x 8'8"   |
| Main bedroom          | 4.56 x 3.58 | 15'0' x 11'9"  |
| Bedroom 2             | 3.80 x 3.22 | 12'5" x 10'7"  |
| Terrace 1 (approx)    | 3.60 x 2.40 | 11'10" x 7'10" |
| Terrace 2 (approx)    | 3.60 x 2.40 | 11'10" x 7'10" |

These floor plans are illustrative and for marketing purposes only. Maximum measurements are shown with longer dimension quoted first. Dimensions are quoted for the main area of the room only. Built-in wardrobes not included in the overall room dimensions. Furniture shown to illustrate possible room layouts and not included in sale. Designs vary according to plot. All details should be checked at the Sales Office.