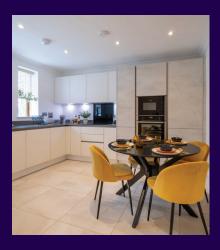

## **Property specifications:**

- Dual-aspect apartment
- Large double bedroom with en suite shower room and built-in double wardrobes
- Second double bedroom
- Modern Nobilia kitchen and integrated appliances

- Open plan kitchen and living space with room for a dining table
- Bathroom and en suite fitted with elegant white Geberit sanitaryware
- South-east facing terraces from both the living room and main bedroom