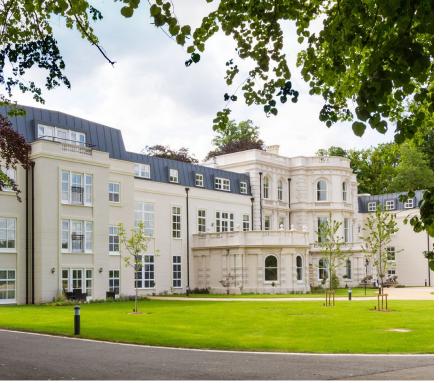

This charming south facing first floor apartment has recently benefitted from complete redecoration alongside new carpeting and has a prime location on the first floor of the Main House, close to all the central amenities including the Bistro and the Audley Club. The well appointed Siematic kitchen includes a range of integrated appliances and Corian work surfaces that is adjoined by a glazed panel door providing access to the bright living space.