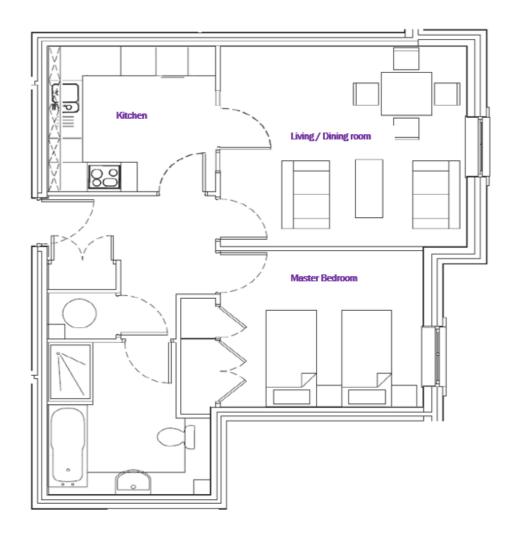

This charming south facing first floor apartment has recently benefitted from complete redecoration alongside new carpeting and has a prime location on the first floor of the Main House, close to all the central amenities including the Bistro and the Audley Club. The well appointed Siematic kitchen includes a range of integrated appliances and Corian work surfaces that is adjoined by a glazed panel door providing access to the bright living space.

The bedroom has double built-in wardrobes and there is a bathroom including shower enclosure, separate bath and WC with Villeroy & Boch sanitaryware.

Viewing by appointment with the sales office. 01488 682 100 inglewoodsales@audleyvillages.co.uk

| Internal Measurements     | Metric (m)  | Imperial (ft)  |
|---------------------------|-------------|----------------|
| Living room / Dining room | 4.4 X 4.15  | 14'5" x 13'7"  |
| Kitchen                   | 3.0 X 3.0   | 9'10'' x 9'10" |
| Main Bedroom              | 4.35 X 4.25 | 14'3" x 10'8"  |
| Total sqft 604            |             |                |

Built in wardrobes in bedrooms have not been included in the overall dimensions. Maximum measurements shown.

Furniture shown to illustrate possible room layouts and not included in sale.