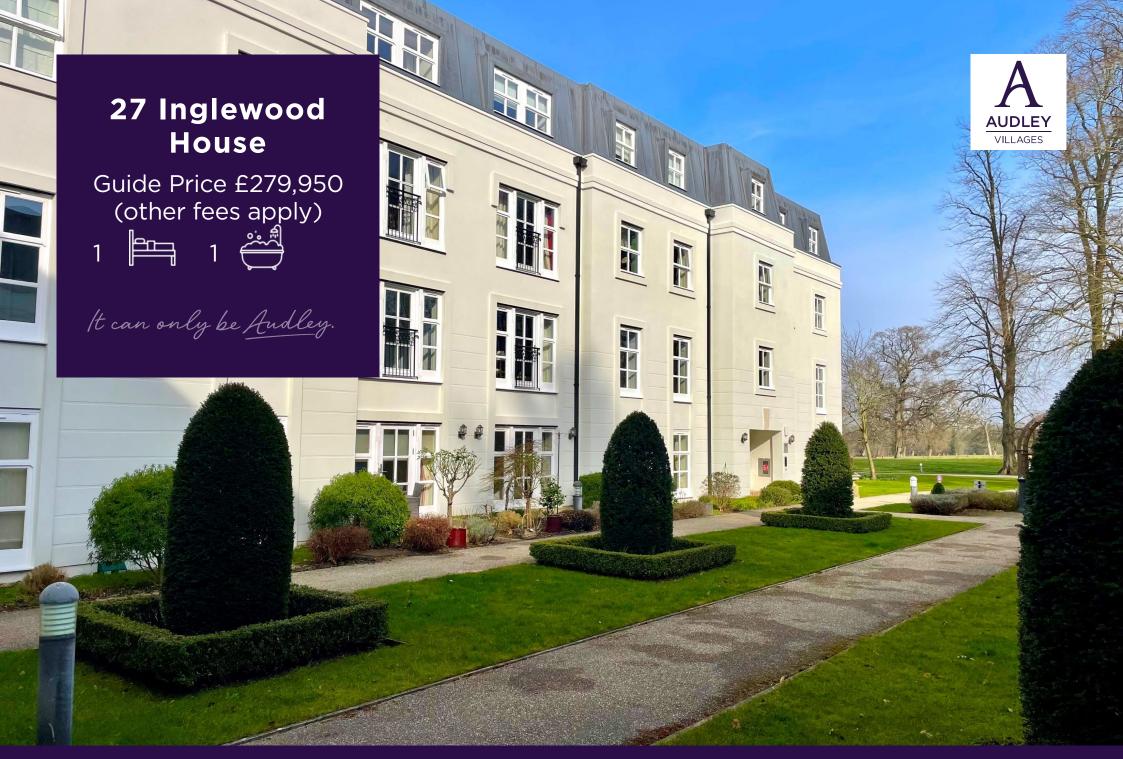

This charming south facing first floor apartment has recently benefitted from complete redecoration alongside new carpeting and has a prime location on the first floor of the Main House, close to all the central amenities including the Bistro and the Audley Club. The well appointed Siematic kitchen includes a range of integrated appliances and Corian work surfaces that is adjoined by a glazed panel door providing access to the bright living space.

## **Key Features**

- First floor apartment
- South facing aspect
- SieMatic kitchen with integrated appliances including fridge freezer. dishwasher, raised height oven, hob, microwave grill and a washer dryer.
- Double bedroom with integrated wardrobes
- Bathroom with shower enclosure and separate bath