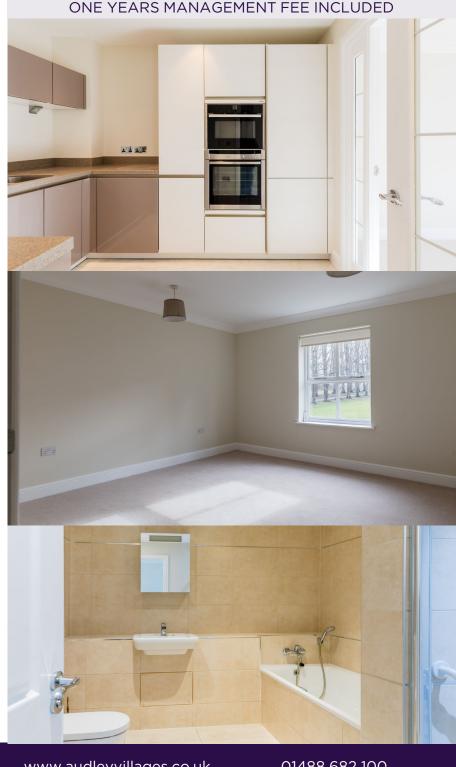

This charming south facing first floor apartment has recently benefitted from complete redecoration alongside new carpeting and has a prime location on the first floor of the Main House, close to all the central amenities including the Bistro and the Audley Club. The well appointed Siematic kitchen includes a range of integrated appliances and Corian work surfaces that is adjoined by a glazed panel door providing access to the bright living space.

The bedroom has double built-in wardrobes and there is a bathroom including shower enclosure, separate bath and WC with Villeroy & Boch sanitaryware.

## **Key Features**

- First floor apartment
- South facing aspect
- SieMatic kitchen with integrated appliances including fridge freezer. dishwasher, raised height oven, hob, microwave grill and a washer dryer.
- Double bedroom with integrated wardrobes
- Bathroom with shower enclosure and separate bath