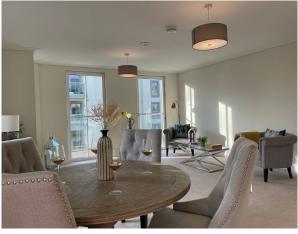

A beautifully appointed two-bedroom apartment, southwest facing and with dual aspect. Situated on the second floor and conveniently located for the main house where you will find the restaurant, bar bistro, library, lounge and health spa. The space is light and airy with balcony accessed from your living room.

Built in wardrobes in bedrooms have not been included in the overall dimensions. Maximum measurements shown.

Furniture shown to illustrate possible room layouts and not included in sale.

Audley Cooper's Hill