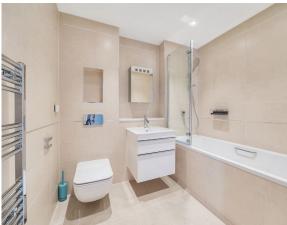

## **Key Features**

- Views over woodland from living room, kitchen and balconv
- Fully fitted Villeroy and Boch ensuite shower room and guest bathroom
- · Lift access to underground car park
- SieMatic fully fitted kitchen with integrated appliances: fridge/freezer, washer dryer, dishwasher and double oven with microwave
- Underfloor heating