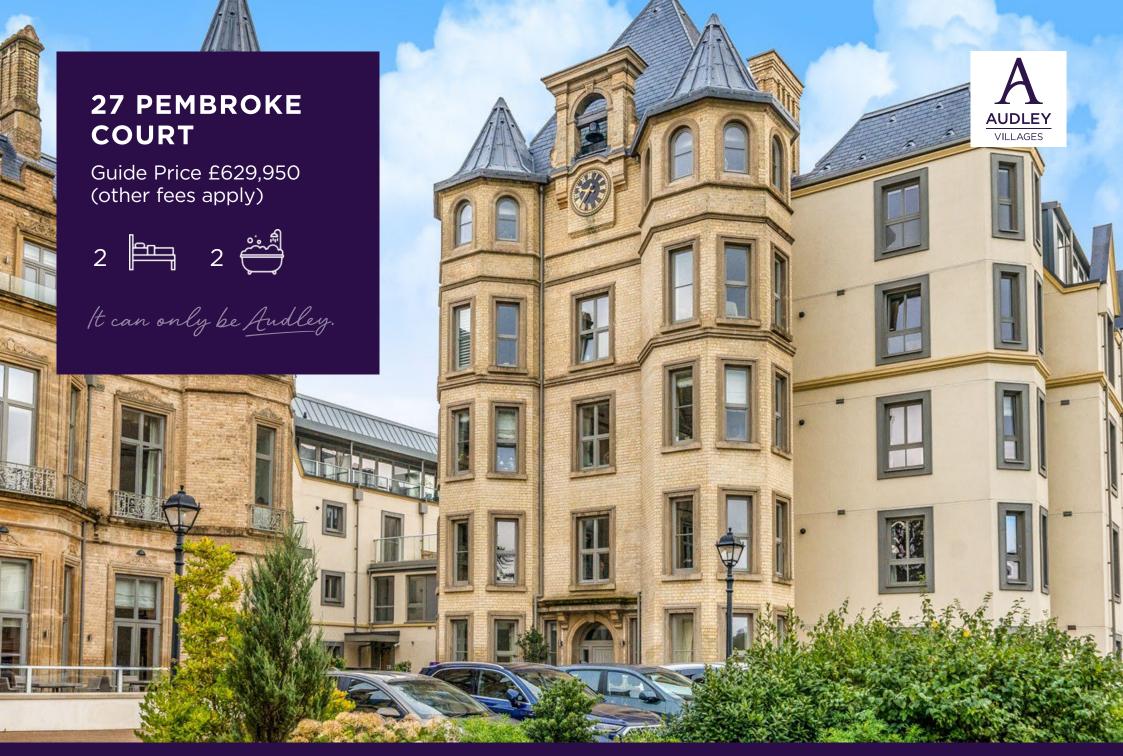

A beautifully appointed two-bedroom apartment, southwest facing and with dual aspect. Situated on the second floor and conveniently located for the main house where you will find the restaurant, bar bistro, library, lounge and health spa. The space is light and airy with balcony accessed from your living room.

## **Key Features**

- Views over woodland from living room, kitchen and balconv
- Fully fitted Villeroy and Boch ensuite shower room and guest bathroom
- · Lift access to underground car park
- SieMatic fully fitted kitchen with integrated appliances: fridge/freezer, washer dryer, dishwasher and double oven with microwave
- Underfloor heating

## **Fees**

Monthly management fee £1,260.22 Annual ground rent £500 Parking: No parking fees apply

Council Tax Band: F

Tenure: Leasehold

Audley owners have our firm undertaking that their monthly management fee will increase only once a year. A deferred management charge also applies to this property, please ask the sales team for more information.