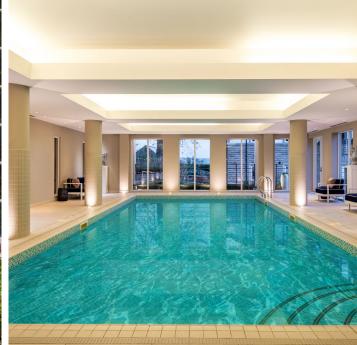

A beautifully appointed two-bedroom apartment, southwest facing and with dual aspect. Situated on the second floor and conveniently located for the main house where you will find the restaurant, bar bistro, library, lounge and health spa. The space is light and airy with balcony accessed from your living room.