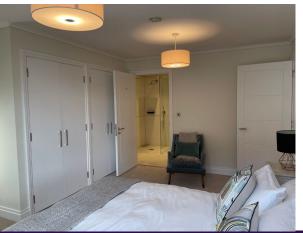

A beautifully appointed two-bedroom apartment, southwest facing and with dual aspect. Situated on the second floor and conveniently located for the main house where you will find the restaurant, bar bistro, library, lounge and health spa. The space is light and airy with balcony accessed from your living room.

## **Key Features**

- Views over woodland from living room, kitchen and balconv
- Fully fitted Villeroy and Boch ensuite shower room and guest bathroom
- · Lift access to underground car park
- SieMatic fully fitted kitchen with integrated appliances: fridge/freezer, washer dryer, dishwasher and double oven with microwave
- Underfloor heating