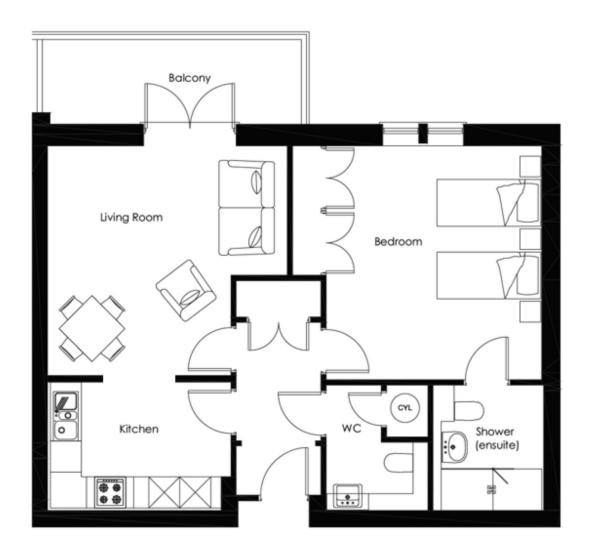

A beautifully appointed two-bedroom apartment, southwest facing and with dual aspect. Situated on the second floor and conveniently located for the main house where you will find the restaurant, bar bistro, library, lounge and health spa. The space is light and airy with balcony accessed from your living room.

Viewing by appointment with the sales office.

01753 201 305 coopersales@audleyvillages.co.uk

| Internal Measurements     | Metric (m)  | Imperial (ft) |
|---------------------------|-------------|---------------|
| Living room / Dining room | 7.37 X 3.66 | 24'2"         |
| Kitchen                   | 7.37 X 3.66 | 24'2"         |
| Main Bedroom              | 7.37 X 3.66 | 24'2"         |
| Bedroom two               | 7.37 X 3.66 | 24'2"         |
| Balcony                   | 7.37 X 3.66 | 24'2"         |

Built in wardrobes in bedrooms have not been included in the overall dimensions. Maximum measurements shown.

Furniture shown to illustrate possible room layouts and not included in sale.

Audley Cooper's Hill