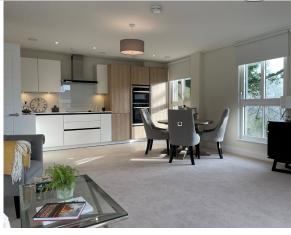

A beautifully appointed two-bedroom apartment, southwest facing and with dual aspect. Situated on the second floor and conveniently located for the main house where you will find the restaurant, bar bistro, library, lounge and health spa. The space is light and airy with balcony accessed from your living room.

Built in wardrobes in bedrooms have not been included in the overall dimensions. Maximum measurements shown.

Furniture shown to illustrate possible room layouts and not included in sale.

Audley Cooper's Hill